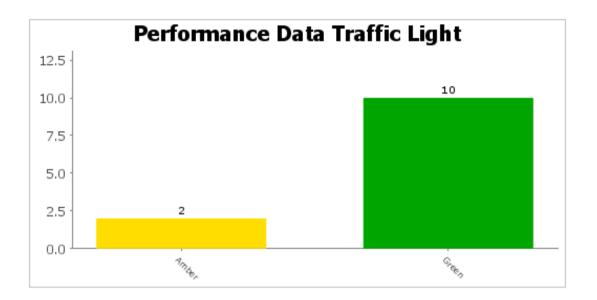

## **Social Affairs Select Committee Pl's**

No red performance indicators to report