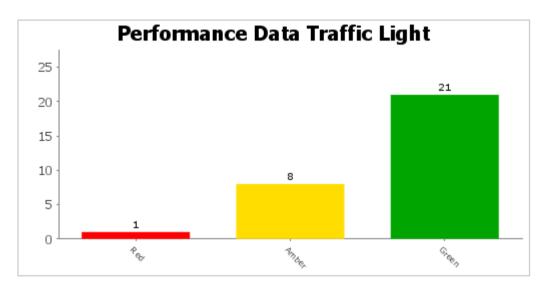

## **Environment Select Committee PI's**

| Code           | Description                                                         | Year to<br>Date<br>Value | Year to<br>Date<br>Target | Good<br>Performance | Trend Chart                                                                                                                                                                                                                                                                                                                                                                                                                                                                                                                                                                                                                                                                                                                                                                                                                                                                                                                                                                                                                                                                                                                                                                                                                                                                                                                                                                                                                                                                                                                                                                                                                                                                                                                                                                                                                                                                                                                                                                                                                                                                                                                    | Latest Note                                                                                                                                                                                                                                                                                                                                                                                                                                                                                                              |
|----------------|---------------------------------------------------------------------|--------------------------|---------------------------|---------------------|--------------------------------------------------------------------------------------------------------------------------------------------------------------------------------------------------------------------------------------------------------------------------------------------------------------------------------------------------------------------------------------------------------------------------------------------------------------------------------------------------------------------------------------------------------------------------------------------------------------------------------------------------------------------------------------------------------------------------------------------------------------------------------------------------------------------------------------------------------------------------------------------------------------------------------------------------------------------------------------------------------------------------------------------------------------------------------------------------------------------------------------------------------------------------------------------------------------------------------------------------------------------------------------------------------------------------------------------------------------------------------------------------------------------------------------------------------------------------------------------------------------------------------------------------------------------------------------------------------------------------------------------------------------------------------------------------------------------------------------------------------------------------------------------------------------------------------------------------------------------------------------------------------------------------------------------------------------------------------------------------------------------------------------------------------------------------------------------------------------------------------|--------------------------------------------------------------------------------------------------------------------------------------------------------------------------------------------------------------------------------------------------------------------------------------------------------------------------------------------------------------------------------------------------------------------------------------------------------------------------------------------------------------------------|
| LPI DC<br>007a | Processing of planning applications: Major applications in 13 weeks | 65.38%                   | 84.00%                    | Aim to maximise     | 80.00% - 70.00% - 60.00% - 50.00% - 40.00% - 30.00% - 10.00% - 10.00% - 10.00% - 10.00% - 10.00% - 10.00% - 10.00% - 10.00% - 10.00% - 10.00% - 10.00% - 10.00% - 10.00% - 10.00% - 10.00% - 10.00% - 10.00% - 10.00% - 10.00% - 10.00% - 10.00% - 10.00% - 10.00% - 10.00% - 10.00% - 10.00% - 10.00% - 10.00% - 10.00% - 10.00% - 10.00% - 10.00% - 10.00% - 10.00% - 10.00% - 10.00% - 10.00% - 10.00% - 10.00% - 10.00% - 10.00% - 10.00% - 10.00% - 10.00% - 10.00% - 10.00% - 10.00% - 10.00% - 10.00% - 10.00% - 10.00% - 10.00% - 10.00% - 10.00% - 10.00% - 10.00% - 10.00% - 10.00% - 10.00% - 10.00% - 10.00% - 10.00% - 10.00% - 10.00% - 10.00% - 10.00% - 10.00% - 10.00% - 10.00% - 10.00% - 10.00% - 10.00% - 10.00% - 10.00% - 10.00% - 10.00% - 10.00% - 10.00% - 10.00% - 10.00% - 10.00% - 10.00% - 10.00% - 10.00% - 10.00% - 10.00% - 10.00% - 10.00% - 10.00% - 10.00% - 10.00% - 10.00% - 10.00% - 10.00% - 10.00% - 10.00% - 10.00% - 10.00% - 10.00% - 10.00% - 10.00% - 10.00% - 10.00% - 10.00% - 10.00% - 10.00% - 10.00% - 10.00% - 10.00% - 10.00% - 10.00% - 10.00% - 10.00% - 10.00% - 10.00% - 10.00% - 10.00% - 10.00% - 10.00% - 10.00% - 10.00% - 10.00% - 10.00% - 10.00% - 10.00% - 10.00% - 10.00% - 10.00% - 10.00% - 10.00% - 10.00% - 10.00% - 10.00% - 10.00% - 10.00% - 10.00% - 10.00% - 10.00% - 10.00% - 10.00% - 10.00% - 10.00% - 10.00% - 10.00% - 10.00% - 10.00% - 10.00% - 10.00% - 10.00% - 10.00% - 10.00% - 10.00% - 10.00% - 10.00% - 10.00% - 10.00% - 10.00% - 10.00% - 10.00% - 10.00% - 10.00% - 10.00% - 10.00% - 10.00% - 10.00% - 10.00% - 10.00% - 10.00% - 10.00% - 10.00% - 10.00% - 10.00% - 10.00% - 10.00% - 10.00% - 10.00% - 10.00% - 10.00% - 10.00% - 10.00% - 10.00% - 10.00% - 10.00% - 10.00% - 10.00% - 10.00% - 10.00% - 10.00% - 10.00% - 10.00% - 10.00% - 10.00% - 10.00% - 10.00% - 10.00% - 10.00% - 10.00% - 10.00% - 10.00% - 10.00% - 10.00% - 10.00% - 10.00% - 10.00% - 10.00% - 10.00% - 10.00% - 10.00% - 10.00% - 10.00% - 10.00% - 10.00% - 10.00% - 10.00% - 10.00% - 10.00% - 10.00% - 10.00% - 10.00% - 10.00% - 10.00% - 10. | 17 of the 26 decisions on major applications this year have been made within the statutory period. In February 3 of the 4 major applications determined were within the statutory time period. A number of major applications received this year have raised complex issues. To protect the quality of the decisions made and to mitigate the risk of decisions being taken to appeal additional time has been taken to negotiate and resolve issues, often with the agreement of the applicant.  Continued on next page |