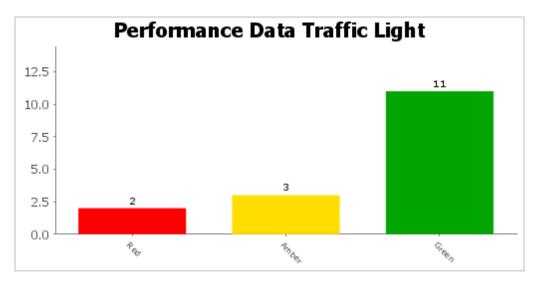

## **Environment Select Committee PI's**

| Code           | Description                                                         | Year to<br>Date<br>Value | Year to<br>Date<br>Target | Good<br>Performance | Trend Chart                                                                                                                                                                                                                                                                                                                                                                                                                                                                                                                                                                                                                                                                                                                                                                                                                                                                                                                                                                                                                                                                                                                                                                                                                                                                                                                                                                                                                                                                                                                                                                                                                                                                                                                                                                                                                                                                                                                                                                                                                                                                                                                    | Latest Note                                                                                                                                                                                                                                                                                                                                                                                                                                                                                                              |
|----------------|---------------------------------------------------------------------|--------------------------|---------------------------|---------------------|--------------------------------------------------------------------------------------------------------------------------------------------------------------------------------------------------------------------------------------------------------------------------------------------------------------------------------------------------------------------------------------------------------------------------------------------------------------------------------------------------------------------------------------------------------------------------------------------------------------------------------------------------------------------------------------------------------------------------------------------------------------------------------------------------------------------------------------------------------------------------------------------------------------------------------------------------------------------------------------------------------------------------------------------------------------------------------------------------------------------------------------------------------------------------------------------------------------------------------------------------------------------------------------------------------------------------------------------------------------------------------------------------------------------------------------------------------------------------------------------------------------------------------------------------------------------------------------------------------------------------------------------------------------------------------------------------------------------------------------------------------------------------------------------------------------------------------------------------------------------------------------------------------------------------------------------------------------------------------------------------------------------------------------------------------------------------------------------------------------------------------|--------------------------------------------------------------------------------------------------------------------------------------------------------------------------------------------------------------------------------------------------------------------------------------------------------------------------------------------------------------------------------------------------------------------------------------------------------------------------------------------------------------------------|
| LPI DC<br>007a | Processing of planning applications: Major applications in 13 weeks | 65.38%                   | 84.00%                    | Aim to maximise     | 80.00% - 70.00% - 60.00% - 50.00% - 40.00% - 30.00% - 10.00% - 10.00% - 10.00% - 10.00% - 10.00% - 10.00% - 10.00% - 10.00% - 10.00% - 10.00% - 10.00% - 10.00% - 10.00% - 10.00% - 10.00% - 10.00% - 10.00% - 10.00% - 10.00% - 10.00% - 10.00% - 10.00% - 10.00% - 10.00% - 10.00% - 10.00% - 10.00% - 10.00% - 10.00% - 10.00% - 10.00% - 10.00% - 10.00% - 10.00% - 10.00% - 10.00% - 10.00% - 10.00% - 10.00% - 10.00% - 10.00% - 10.00% - 10.00% - 10.00% - 10.00% - 10.00% - 10.00% - 10.00% - 10.00% - 10.00% - 10.00% - 10.00% - 10.00% - 10.00% - 10.00% - 10.00% - 10.00% - 10.00% - 10.00% - 10.00% - 10.00% - 10.00% - 10.00% - 10.00% - 10.00% - 10.00% - 10.00% - 10.00% - 10.00% - 10.00% - 10.00% - 10.00% - 10.00% - 10.00% - 10.00% - 10.00% - 10.00% - 10.00% - 10.00% - 10.00% - 10.00% - 10.00% - 10.00% - 10.00% - 10.00% - 10.00% - 10.00% - 10.00% - 10.00% - 10.00% - 10.00% - 10.00% - 10.00% - 10.00% - 10.00% - 10.00% - 10.00% - 10.00% - 10.00% - 10.00% - 10.00% - 10.00% - 10.00% - 10.00% - 10.00% - 10.00% - 10.00% - 10.00% - 10.00% - 10.00% - 10.00% - 10.00% - 10.00% - 10.00% - 10.00% - 10.00% - 10.00% - 10.00% - 10.00% - 10.00% - 10.00% - 10.00% - 10.00% - 10.00% - 10.00% - 10.00% - 10.00% - 10.00% - 10.00% - 10.00% - 10.00% - 10.00% - 10.00% - 10.00% - 10.00% - 10.00% - 10.00% - 10.00% - 10.00% - 10.00% - 10.00% - 10.00% - 10.00% - 10.00% - 10.00% - 10.00% - 10.00% - 10.00% - 10.00% - 10.00% - 10.00% - 10.00% - 10.00% - 10.00% - 10.00% - 10.00% - 10.00% - 10.00% - 10.00% - 10.00% - 10.00% - 10.00% - 10.00% - 10.00% - 10.00% - 10.00% - 10.00% - 10.00% - 10.00% - 10.00% - 10.00% - 10.00% - 10.00% - 10.00% - 10.00% - 10.00% - 10.00% - 10.00% - 10.00% - 10.00% - 10.00% - 10.00% - 10.00% - 10.00% - 10.00% - 10.00% - 10.00% - 10.00% - 10.00% - 10.00% - 10.00% - 10.00% - 10.00% - 10.00% - 10.00% - 10.00% - 10.00% - 10.00% - 10.00% - 10.00% - 10.00% - 10.00% - 10.00% - 10.00% - 10.00% - 10.00% - 10.00% - 10.00% - 10.00% - 10.00% - 10.00% - 10.00% - 10.00% - 10.00% - 10.00% - 10.00% - 10.00% - 10.00% - 10.00% - 10.00% - 10.00% - 10. | 17 of the 26 decisions on major applications this year have been made within the statutory period. In February 3 of the 4 major applications determined were within the statutory time period. A number of major applications received this year have raised complex issues. To protect the quality of the decisions made and to mitigate the risk of decisions being taken to appeal additional time has been taken to negotiate and resolve issues, often with the agreement of the applicant.  Continued on next page |